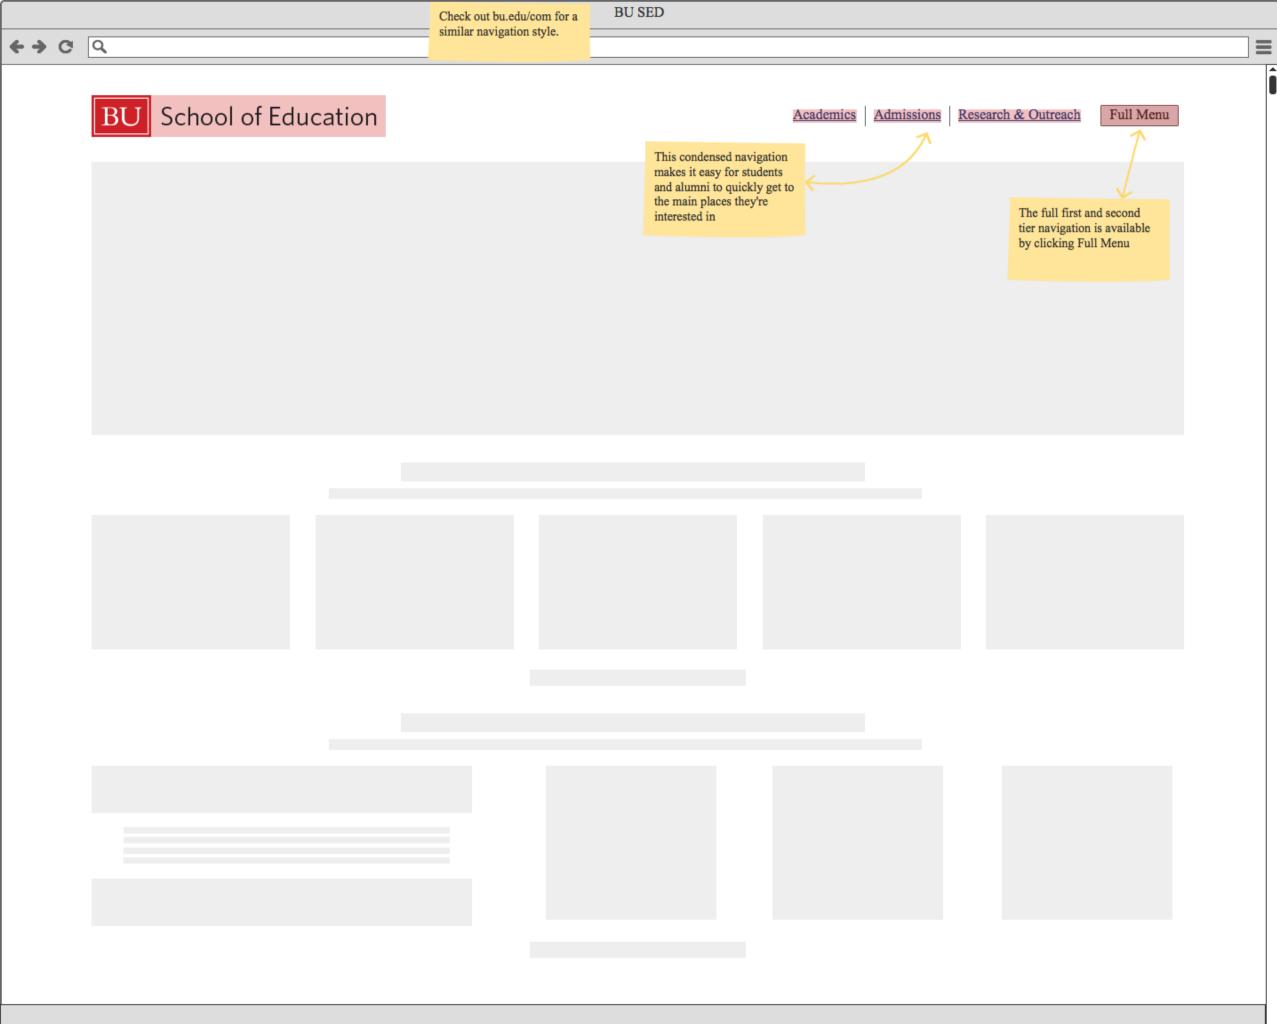

## SED IA Presentation- 2/23/16

Some things to know before we start:

You'll see notes like this every so often. They will explain functionality and some best practices for your site content.

We use IA and wireframes to help plan content and how users get from point A to point B in the site. It's a lot easier to understand them when you see them both, so today, we'll look at a few select wireframes to help understand some decisions behind the IA.

You'll see some example content to help you get an idea for how to plan for content in the new site. None of this will be final content.

We use wireframes to talk about content priority and organization. Fine details, such as size of boxes and final layout and interactions, will be dealt with in the design phase.