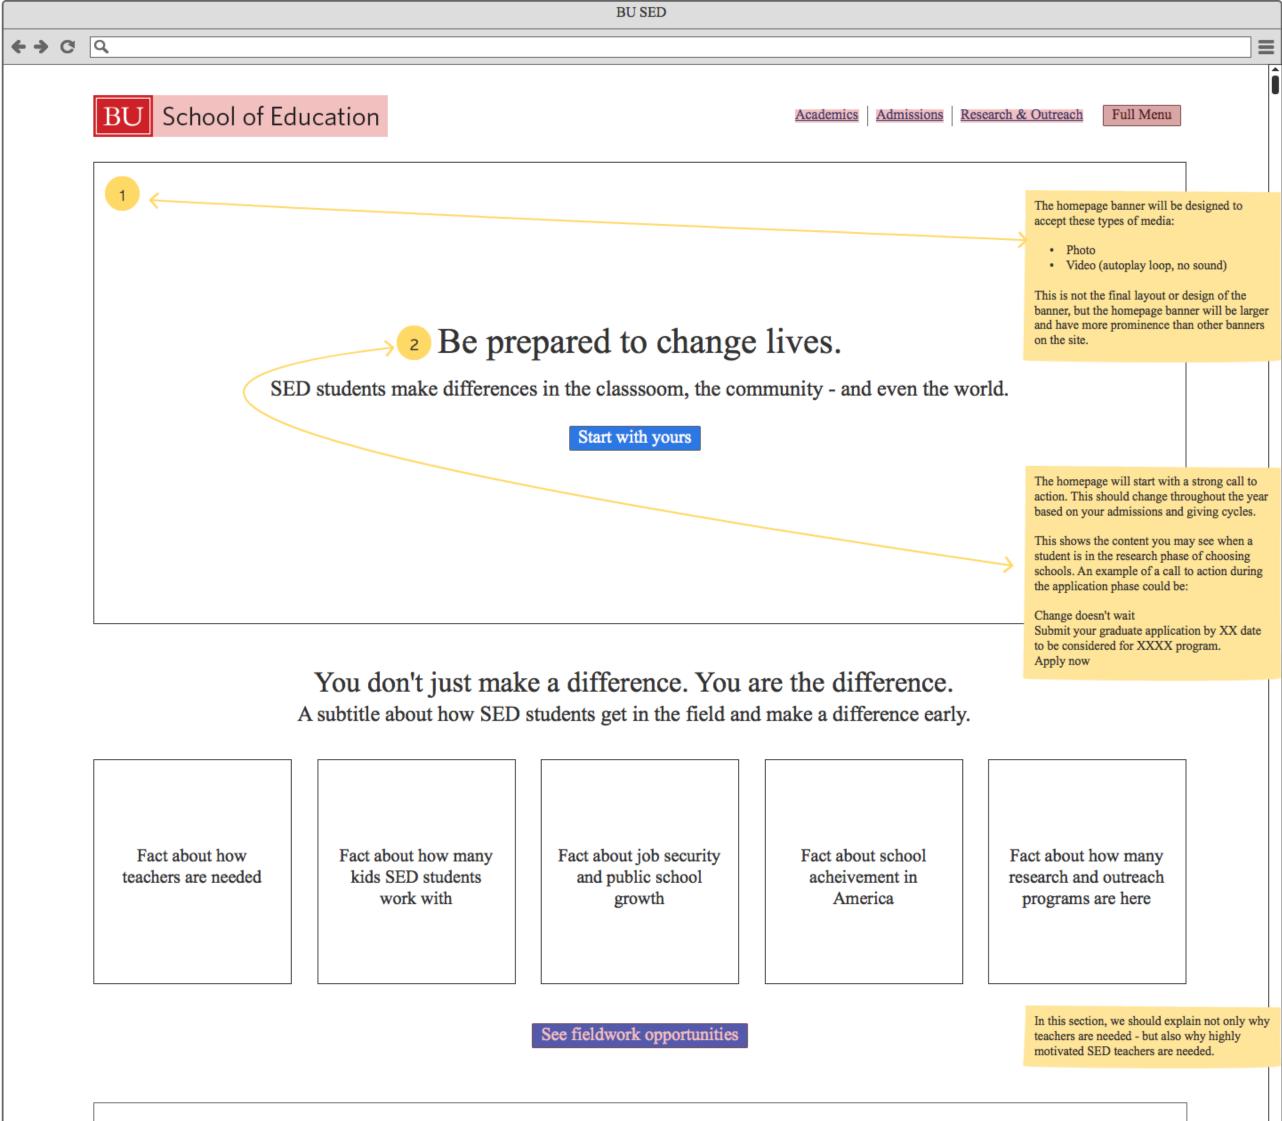

## SED IA Presentation- 2/23/16

Some things to know before we start:

You'll see notes like this every so often. They will explain functionality and some best practices for your site content.

We use IA and wireframes to help plan content and how users get from point A to point B in the site. It's a lot easier to understand them when you see them both, so today, we'll look at a few select wireframes to help understand some decisions behind the IA.

You'll see some example content to help you get an idea for how to plan for content in the new site. None of this will be final content.

We use wireframes to talk about content priority and organization. Fine details, such as size of boxes and final layout and interactions, will be dealt with in the design phase.