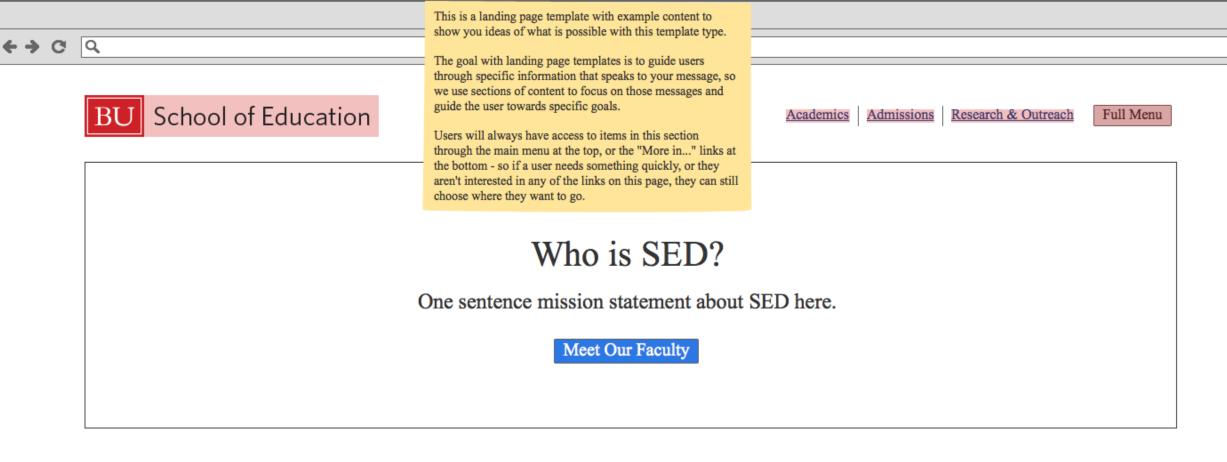

You'll see some example content to help you get an idea for how to plan for content in the new site. None of this will be final content.

We use wireframes to talk about content priority and organization. Fine details, such as size of boxes and final layout and interactions, will be dealt with in the design phase.