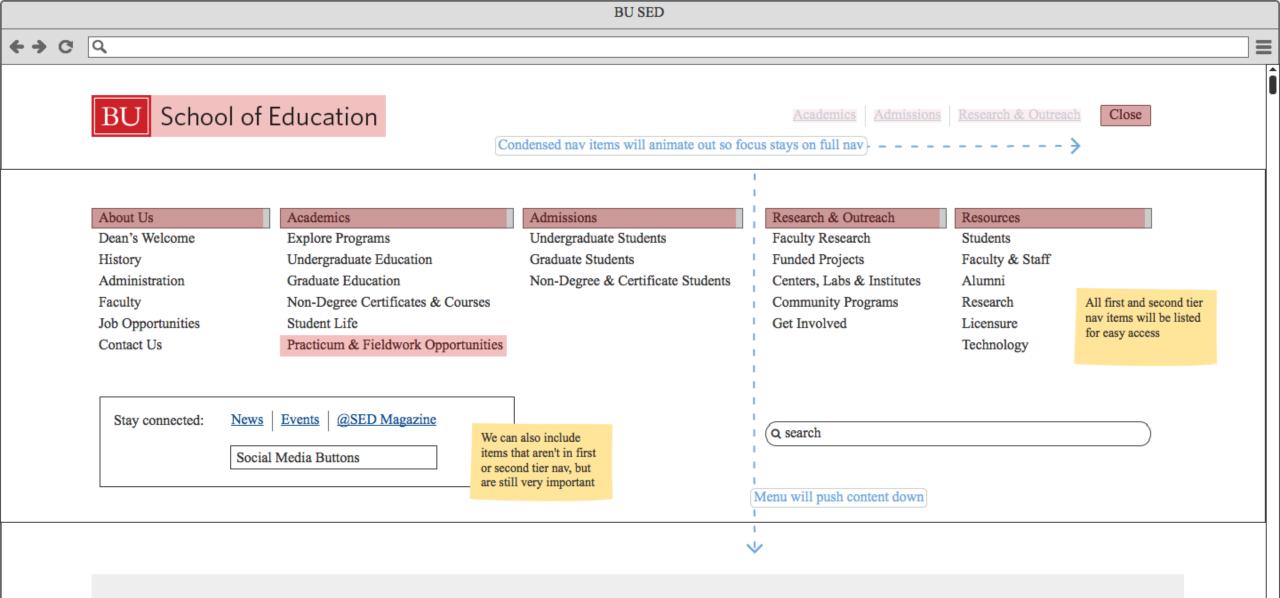

## SED IA Presentation- 2/23/16

Some things to know before we start:

You'll see notes like this every so often. They will explain functionality and some best practices for your site content.

We use IA and wireframes to help plan content and how users get from point A to point B in the site. It's a lot easier to understand them when you see them both, so today, we'll look at a few select wireframes to help understand some decisions behind the IA.

You'll see some example content to help you get an idea for how to plan for content in the new site. None of this will be final content.

We use wireframes to talk about content priority and organization. Fine details, such as size of boxes and final layout and interactions, will be dealt with in the design phase.