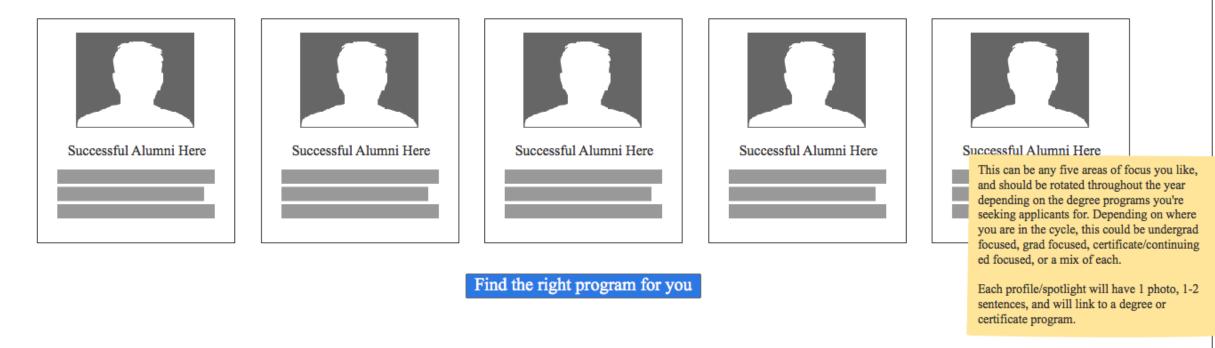

## Title about alumni success in changing the world

Showcase alumni from all kinds of careers that show how SED helped them make a difference